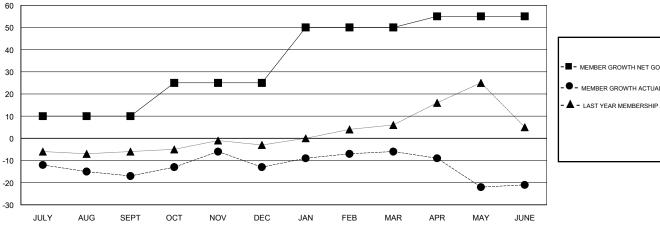

### GOALS AND ACTUAL MEMBERS CUMULATIVE

| -■- MEMBER GROWTH NET GOAL        |  |
|-----------------------------------|--|
| - ● - MEMBER GROWTH ACTUAL        |  |
| - ▲ - LAST YEAR MEMBERSHIP ACTUAL |  |
|                                   |  |
|                                   |  |
|                                   |  |